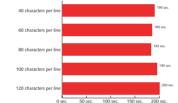

Column width: Average reading time in seconds

# Legibility and readability on the web

http://bigital.org/tipo2-venancio/

Reading a text from the World Wide Web has become usual in our culture. We have also experienced a shifting of paradigms: from the printed paper to the computer screen (or from atoms to bits). This transition is modifying how we read and understand a text. Digital media have a fast and dynamic pace; users move from one internet page to the other in seconds.

Digital design holds its own problems, and specifically web design, with its different platforms, browsers, hardware makes impossible to control the user's environment.Typography on the web is a new dilemma, even if rules coming from the printed press could apply, a certain number of particular characteristics from the digital media ask to redefine specific rules. At the moment, most rules are coming from a test/failure system.

#### Goals

To establish which typefaces and under which conditions are presenting better results in terms of legibility and readability on the screen.