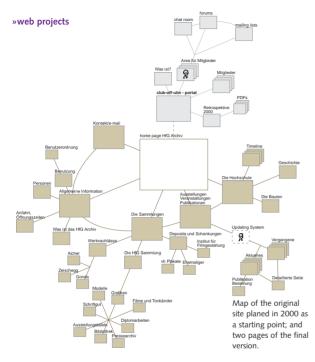

# Archive of the School of Ulm (hfg-ulm)

http://hfg-archiv.ulm.de/

Institutional presence in internet from the archive of the School of Ulm, that nowadays functions as a part of the Ulm City Museum, and is in charge of preserving the legacy of the legendary school, closed in 1968.

Was developed together with the HfG Archiv representatives, working as a team in the selection of content, interface and visual aspects; the texts are in German but they plan to have an English version soon.

It's organized in 6 main sections: *«Information»* (referent to the functioning of the archive), *«The Catalog»* (details what kind of material can be found; has got as well some detailed subsections as *Objets*, *Graphics*, *Photos*, etc), *«Exhibitions» and «Events»* (organized by the archive) *«Publications»* (edited by the institution since its existence) and *«The hfg-ulm»* (the history, building data, and a Timeline specifically regarding what the school was during the time it existed).

Project Website for the HfG Archiv Ulm Client HfG Archiv Ulm, Ulmer Museum Date November 2000 - May 2003 Platform World Wide Web

Homepage

| <br> |  |  |  |  |
|------|--|--|--|--|
|      |  |  |  |  |
|      |  |  |  |  |