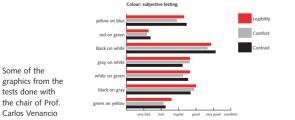

This report is the result of an experimental approach to this problem, done with the collaboration of the *Typography II* Course, Prof. Carlos Venancio, Architecture and Design Faculty, University of Buenos Aires, Argentina.

#### Goals

To establish which typefaces and under which conditions are presenting better results in terms of legibility and readability on the screen.