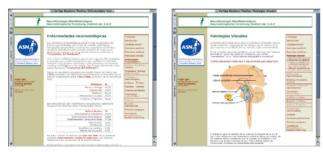

# Archive of the School of Ulm (hfg-ulm)

http://hfg-archiv.ulm.de/

Institutional presence in internet from the archive of the School of Ulm, that nowadays functions as a part of the Ulm City Museum, and is in charge of preserving the legacy of the legendary school, closed in 1968.

Was developed together with the HfG Archiv representatives, working as a team in the selection of content, interface and visual aspects; the texts are in German but they plan to have an English version soon.

It's organized in 6 main sections: *«Information»* (referent to the functioning of the archive), *«The Catalog»* (details what kind of material can be found; has got as well some detailed subsections as *Objets*, *Graphics*, *Photos*, etc), *«Exhibitions» and «Events»* (organized by the archive) *«Publications»* (edited by the institution since its existence) and *«The hfg-ulm»* (the history, building data, and a Timeline specifically regarding what the school was during the time it existed).