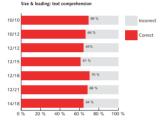

# Legibility and readability on the web

http://bigital.org/tipo2-venancio/

Reading a text from the World Wide Web has become usual in our culture. We have also experienced a shifting of paradigms: from the printed paper to the computer screen (or from atoms to bits). This transition is modifying how we read and understand a text. Digital media have a fast and dynamic pace; users move from one internet page to the other in seconds.

Digital design holds its own problems, and specifically web design, with its different platforms, browsers, hardware makes impossible to control the user's environment.Typography on the web is a new dilemma, even if rules coming from the printed press could apply, a certain number of particular characteristics from the digital media ask to redefine specific rules. At the moment, most rules are coming from a test/failure system.

#### Goals

To establish which typefaces and under which conditions are presenting better results in terms of legibility and readability on the screen.