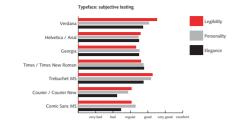

# Legibility and readability on the web

http://bigital.org/tipo2-venancio/

Reading a text from the World Wide Web has become usual in our culture. We have also experienced a shifting of paradigms: from the printed paper to the computer screen (or from atoms to bits). This transition is modifying how we read and understand a text. Digital media have a fast and dynamic pace; users move from one internet page to the other in seconds.

Digital design holds its own problems, and specifically web design, with its different platforms, browsers, hardware makes impossible to control the user's environment.Typography on the web is a new dilemma, even if rules coming from the printed press could apply, a certain number of particular characteristics from the digital media ask to redefine specific rules. At the moment, most rules are coming from a test/failure system.

#### Goals

To establish which typefaces and under which conditions are presenting better results in terms of legibility and readability on the screen.