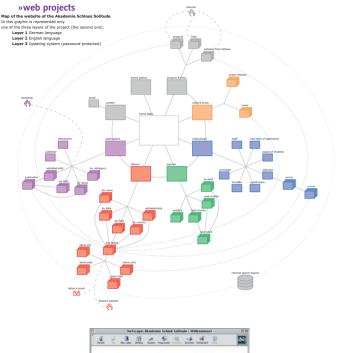

# Archive of the School of Ulm (hfg-ulm)

http://hfg-archiv.ulm.de/

Institutional presence in internet from the archive of the School of Ulm, that nowadays functions as a part of the Ulm City Museum, and is in charge of preserving the legacy of the legendary school, closed in 1968.

Was developed together with the HfG Archiv representatives, working as a team in the selection of content, interface and visual aspects; the texts are in German but they plan to have an English version soon.

It's organized in 6 main sections: *«Information»* (referent to the functioning of the archive), *«The Catalog»* (details what kind of material can be found; has got as well some detailed subsections as *Objets*, *Graphics*, *Photos*, etc), *«Exhibitions» and «Events»* (organized by the archive) *«Publications»* (edited by the institution since its existence) and *«The hfg-ulm»* (the history, building data, and a Timeline specifically regarding what the school was during the time it existed).

Project Website for the HfG Archiv Ulm Client HfG Archiv Ulm, Ulmer Museum Date November 2000 - May 2003 Platform World Wide Web

Homepage

| <br> |  |  |  |  |
|------|--|--|--|--|
|      |  |  |  |  |
|      |  |  |  |  |

Updating system